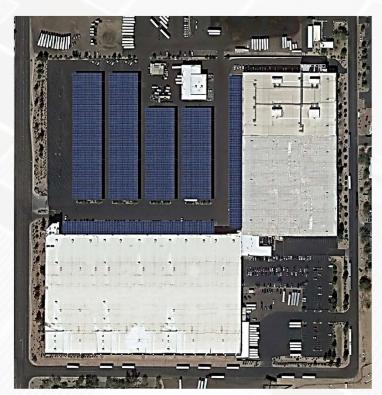

## POWERSHADE<sup>®</sup> SEMITRAILER

- Delivers scheduling flexibility and warehouse operations efficiency.
  - Lower trailer temperatures inside and out reducing pre-cooling time.
  - Reduces emissions and fuel consumption.
  - LED lighting improves safety and security provides excellent illumination for maneuvering trailers at night.
  - Optional drop-down cables directly power refrigeration units at freestanding parking locations.
- Deliver excellent financial returns.
  - PowerShade delivers the most cost-effective shade and the least expensive solar power available on the market.
  - In addition to clean renewable energy, PowerShade Semitrailer delivers:
    - Reduces precooling time
      - Cooler trailers = less fuel consumed and lower emissions during precooling
      - Reduced heat buildup in trailers during loading
  - Supports sustainability goals, including reduced diesel fuel emissions, carbon offsets, LEED Points and a visible commitment to the environment.

#### PowerShade® Semitrailer

#### **Markets & Applications**

Warehouses, distribution centers, refrigerated trailer parking lots, military installations

#### Features & Benefits

Protects assets, lowers costs, improves satisfaction.

- Only microgrid design that can be built over loading docks or freestanding trailer parking lots
- Shades parked trailers, reducing cooling time prior to loading perishable goods
- Protects and disguises covered military equipment
- Minimizes interior trailer heat gain reducing diesel fuel consumption and emissions
- Power drop cables provide solar energy directly to semitrailers
- Batteries extend energy deliver time