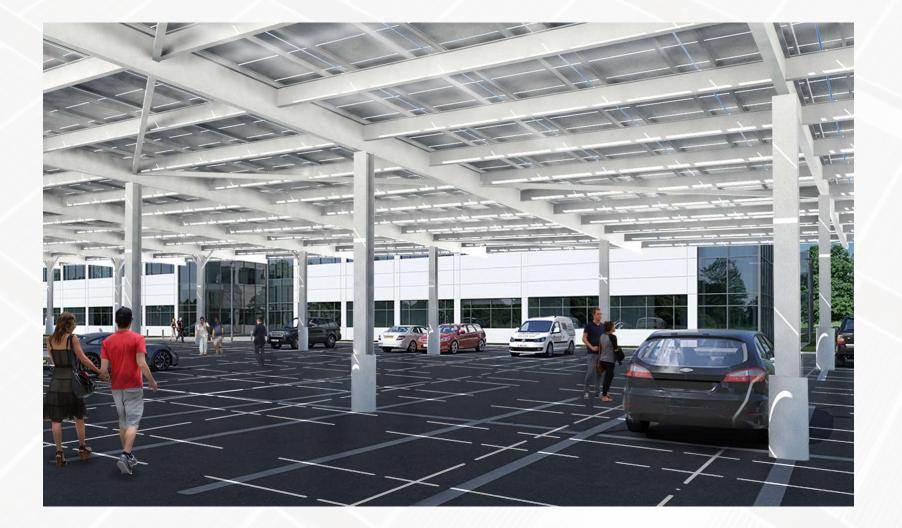

Patented Pre-Engineered systems designed for large, contiguous parking shade structures that do not require an architecturally designed project delivered using the design build method.

Example applications include RV Storage Lots, Standardized Office, Commercial and Retail Parking Sites. Particularly well suited for repetitive retail locations, large box, grocery, call centers (Offices, Call Centers, Retail)

Reduced delivery time using reference assemblies as the basis for design and reduced cost.